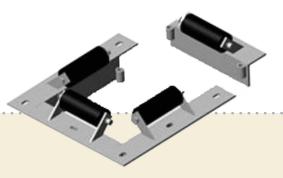

## External Square Dock Pile Guides

Designed for holding pilings attached to the outside of your dock, our external square pile guides are hot dippled galvanized after fabrication and are available in several models. All are made from 2" tubing and include four 6" rollers and a deck plate that can mount right to your dock frame.

| Part #  | Description                         | Size (in) |
|---------|-------------------------------------|-----------|
| PH-10EX | External Square Pile Guide-Complete | 8         |
| PH-12EX | External Square Pile Guide-Complete | 10        |
| PH-14EX | External Square Pile Guide-Complete | 12        |
| PH-16EX | External Square Pile Guide-Complete | 14        |
| PH-18EX | External Square Pile Guide-Complete | 16        |
| H-RA    | Roller Assembly                     | 6         |