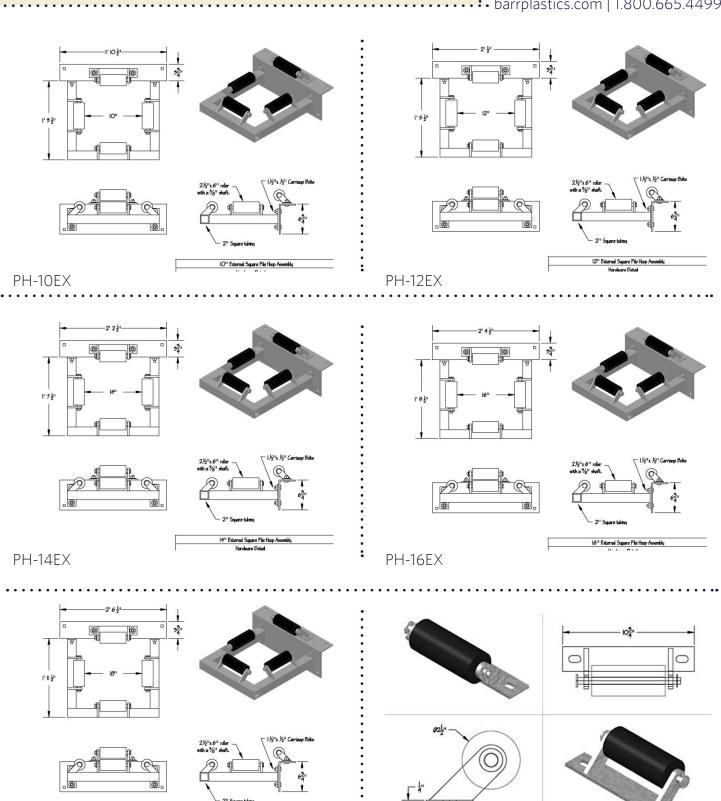

| Part #  | Description                         | Size (in) |
|---------|-------------------------------------|-----------|
| PH-10EX | External Square Pile Guide-Complete | 8         |
| PH-12EX | External Square Pile Guide-Complete | 10        |
| PH-14EX | External Square Pile Guide-Complete | 12        |
| PH-16EX | External Square Pile Guide-Complete | 14        |
| PH-18EX | External Square Pile Guide-Complete | 16        |
| H-RA    | Roller Assembly                     | 6         |

## Complete External Square Assemblies

PH-18EX

:. barrplastics.com | 1.800.665.4499

H-RA

Contact BARR Plastics Today!