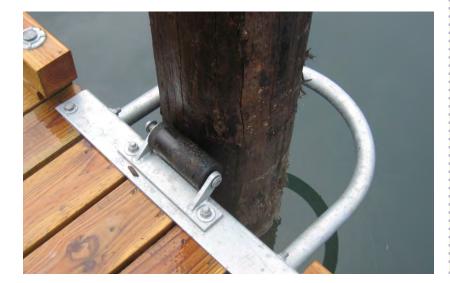

## Dock Pile Hoop Holders

Our convertible dock pile hoops have three basic pieces: a dock bracket, a hoop and a roller assembly, allowing you to configure it how you want. All hoops are 1.5" schedule 40 pipe. The dock brackets are 4" x 6" x 1/4" angles. The roller assembly features a 6" solid rubber roller and can be bolted to the deck plate or directly to the dock. All parts are hot dipped galvanized.