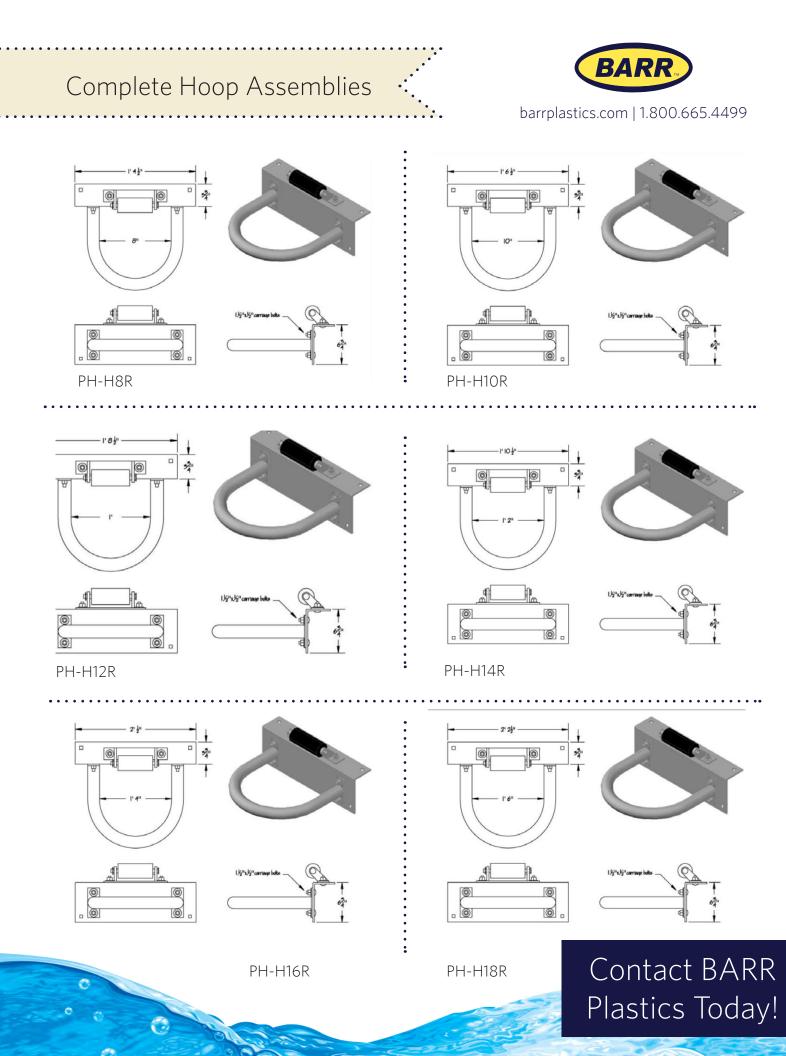

## Dock Pile Hoop Holders

Our convertible dock pile hoops have three basic pieces: a dock bracket, a hoop and a roller assembly, allowing you to configure it how you want. All hoops are 1.5" schedule 40 pipe. The dock brackets are 4" x 6" x 1/4" angles. The roller assembly features a 6" solid rubber roller and can be bolted to the deck plate or directly to the dock. All parts are hot dipped galvanized.

| Part #  | Description                                              | Size (in) | Weight (lbs) |
|---------|----------------------------------------------------------|-----------|--------------|
| PH-H8R  | Pile Hoop-Complete Assembly                              | 8         | 26           |
| PH-H10R | Pile Hoop-Complete Assembly                              | 10        | 27           |
| PH-H12R | Pile Hoop-Complete Assembly                              | 12        | 32           |
| PH-H14R | Pile Hoop-Complete Assembly                              | 14        | 33           |
| PH-H16R | Pile Hoop-Complete Assembly                              | 16        | 36           |
| PH-H18R | Pile Hoop-Complete Assembly                              | 18        | 37           |
| H-RA    | Roller Assembly-With Rubber Roller                       | N/A       | 6            |
| H-R     | Solid Rubber Roller                                      | 6         | 0.75         |
| H-RU    | UHMWPE(Ultra High Molecular Weight) Heavy<br>Duty Roller | 6         | 1            |