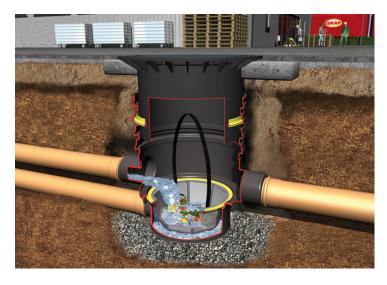

## Universal 3 Industrial Filter

Use this filter for roof surfaces up to 8,000 sqft with DN 100 connections or 12,900 sqft with DN 150 connections. Features continuously variable installation depths of 26.7" to 50" using the telescopic dome shaft. There is only 9" height offset between the inlet and outlet.

| Part # | Description                                                   |
|--------|---------------------------------------------------------------|
| 340050 | Universal 3 Industrial Filter suitable for pedestrian loading |
| 340051 | Universal 3 Industrial Filter suitable for vehicle loading    |

| Connecting Dimensions |               |  |
|-----------------------|---------------|--|
| Inlet                 | 15.5" - 37.9" |  |
| Outlet                | 24.6" - 46.9" |  |
| Emergency<br>Overflow | 15.5" - 37.9" |  |