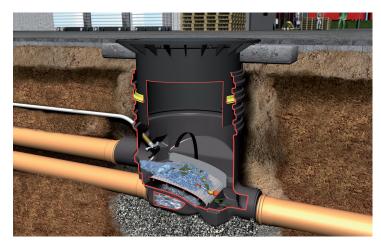

## Industrial Optimax Filter

This external filter is ideal for roof surfaces up to 8,000 sqft with DN 100 connections or 16,100 sqft with DN 150 connections using patented filter technology.

Smooth installation depths are possible from 28.9" to 51.9" using the telescopic dome shaft. There is only a 8.8" height offset between the inlet & outlet.

| Part # | Description                                                        |
|--------|--------------------------------------------------------------------|
| 340035 | Optimax Industrial External Filter suitable for pedestrian loading |
| 340036 | Optimax Industrial External Filter suitable for vehicle loading    |
| 340041 | Optimax Cleaning Unit External<br>( hose not included)             |

| Connecting Dimensions |               |  |
|-----------------------|---------------|--|
| Inlet                 | 10.7" - 28.5" |  |
| Outlet                | 25.8" - 48.9" |  |
| To the sewer          | 25.8" - 48.9" |  |