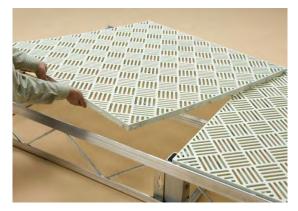

## BARR Dock-n-Walk® Decking

Custom build your dock with slip resistant decking. BARR's Dock-n-Walk<sup>©</sup> decking is easy to install and requires no maintenance. It's UV-protected, safe for the kids and maintains its high quality for years of fun in the sun.

## **Product Specs**

| Part #        | Description                        | Colour | L (in) | W (in) | H (in) |
|---------------|------------------------------------|--------|--------|--------|--------|
| TH4020GFGY-44 | 3x4 ft glass reinforced deck panel | Grey   | 36     | 48     | 1.01   |
| TH4020GFSA-91 | 3x4 ft glass reinforced deck panel | Sand   | 36     | 48     | 1.01   |
| TH4040GFGY-44 | 4x4 ft glass reinforced deck panel | Grey   | 48     | 48     | 1.01   |
| TH4040GFSA-91 | 4x4 ft glass reinforced deck panel | Sand   | 48     | 48     | 1.01   |
| TH4050GFGY-44 | 5x4 ft glass reinforced deck panel | Grey   | 60     | 48     | 1.01   |
| TH4050GFSA-91 | 5x4 ft glass reinforced deck panel | Sand   | 60     | 48     | 1.01   |