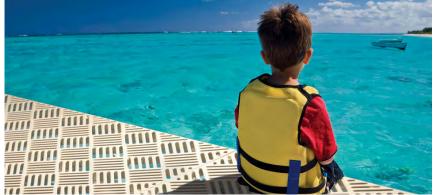

## BARR Dock-n-Walk® Decking

Custom build your dock with slip resistant decking. BARR's Dock-n-Walk<sup>©</sup> decking is easy to install and requires no maintenance. It's UV-protected, safe for the kids and maintains its high quality for years of fun in the sun.