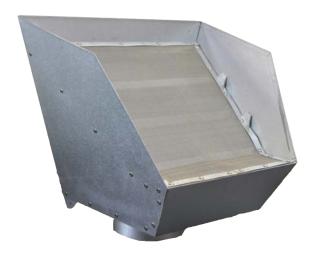

## Commercial Rain Head Filters

help improve your tank water quality with a single screen that's vermin and vector proof (0.955mm stainless steel aperture). These rain heads handle a flow rate of 17 litres per second and require no maintenance. thanks to their self-cleaning Cleanshield technology. Filters are custom made to order and are available in stainless steel, ZINCALUME® or in any of the 20 standard COLORBOND® colours.

| Part # | Downspout (in) | Description                        |
|--------|----------------|------------------------------------|
| RHCL01 | 6              | 6 inch commercial rain head filter |