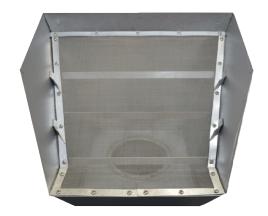

## Commercial Rain Head Filters

help improve your tank water quality with a single screen that's vermin and vector proof (0.955mm stainless steel aperture). These rain heads handle a flow rate of 17 litres per second and require no maintenance. thanks to their self-cleaning Cleanshield technology. Filters are custom made to order and are available in stainless steel, ZINCALUME® or in any of the 20 standard COLORBOND® colours.

| Part # | Downspout (in) | Description                        |
|--------|----------------|------------------------------------|
| RHCL01 | 6              | 6 inch commercial rain head filter |